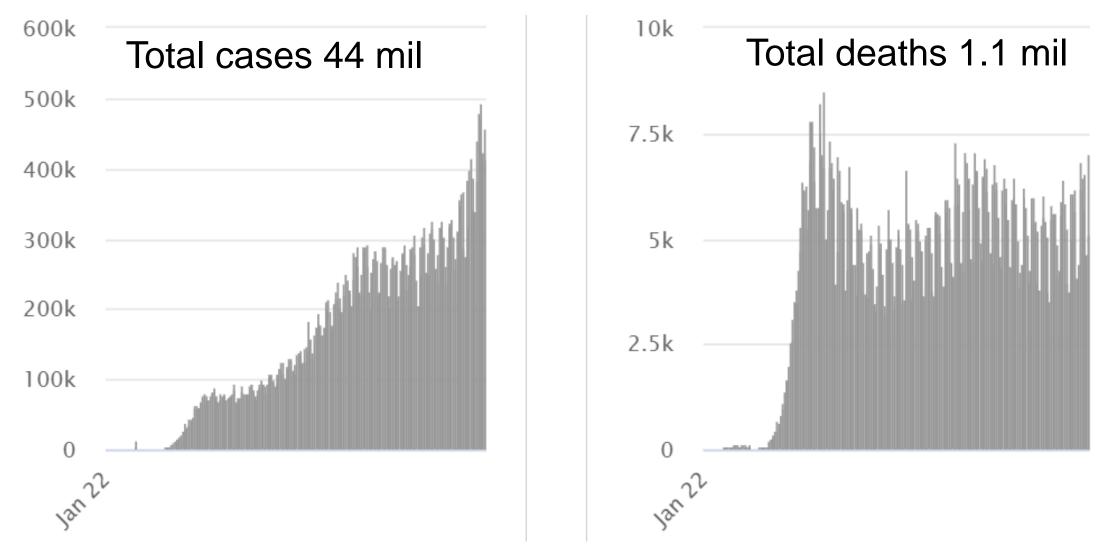

# Global collaboration to fight

and end the pandemic of COVID-19

Osamu Kunii, MD, MPH, PhD The Global Fund

**To Fight AIDS, Tuberculosis and Malaria** 

#### **COVID-19 Pandemic**



### Average Disease Deaths per Day Worldwide







Source: https://bit.ly/305BenW)

# Potential increase in TB deaths due to COVID-19



## **COVID-19 Impact on TB notification in Philippines**



## **ACCESS TO COVID-19 TOOLS (ACT) - ACCELERATOR**



# **FLOW OF COLLABORATIVE WORK**



Data/ Situation analysis, Modelling

Common goals/Target setting, Cost analysis

Donor/Domestic commitment/pledge, advocacy Target: \$ 38 billion, Pledge: \$ 4 billion (OECD \$10 trillion measures) R&D, Production, Allocation, Implementation

Direct/Indirect impact, Indicators

# **ACT-A DIAGNOSTICS PILLAR**

Automated **molecular (PCR) test**: (used for tuberculosis)

→ Antigen-based rapid diagnostic tests (120 million) in EUL

- Rapid testing: 15-30 min/ test
- Inexpensive < 5 USD/ test</li>
- Easy to