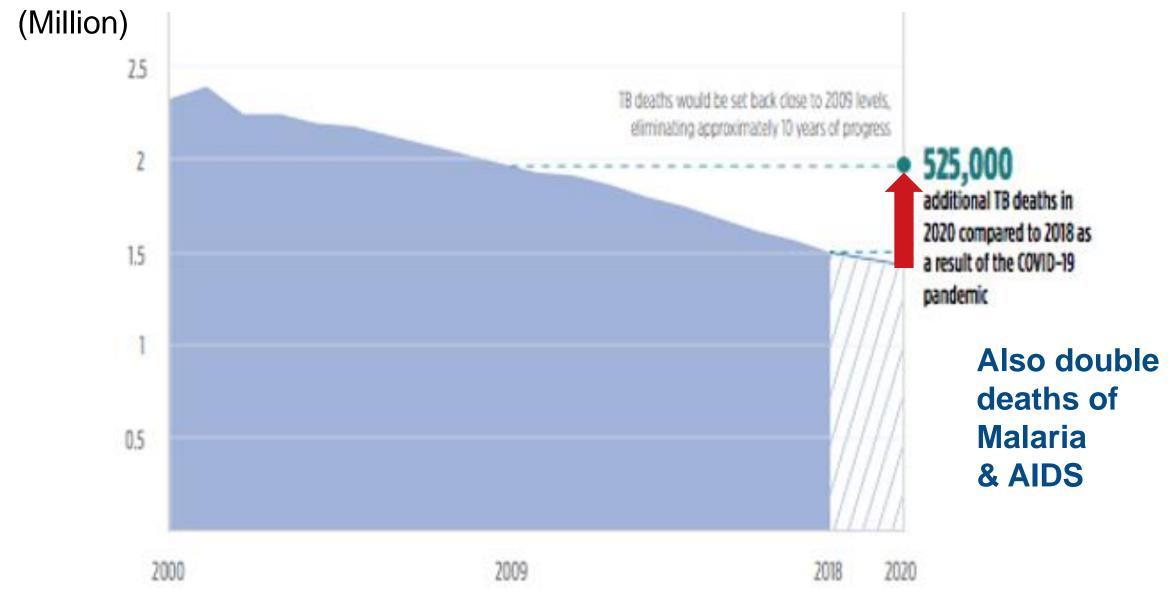

# Global collaboration to fight

and end the pandemic of COVID-19

Osamu Kunii, MD, MPH, PhD The Global Fund

**To Fight AIDS, Tuberculosis and Malaria** 

#### **COVID-19 Pandemic**



### Average Disease Deaths per Day Worldwide







Source: https://bit.ly/305BenW)

# Potential increase in TB deaths due to COVID-19



## **COVID-19 Impact on TB notification in Philippines**



## **ACCESS TO COVID-19 TOOLS (ACT) - ACCELERATOR**



# **FLOW OF COLLABORATIVE WORK**



Data/ Situation analysis, Modelling

Common goals/Target setting, Cost analysis

Donor/Domestic commitment/pledge, advocacy Target: \$ 38 billion, Pledge: \$ 4 billion (OECD \$10 trillion measures) R&D, Production, Allocation, Implementation

Direct/Indirect impact, Indicators

# **ACT-A DIAGNOSTICS PILLAR**

Automated **molecular (PCR) test**: (used for tuberculosis)

→ Antigen-based rapid diagnostic tests (120 million) in EUL

- Rapid testing: 15-30 min/ test
- Inexpensive < 5 USD/ test</li>
- Easy to distribute/handle
- Initial US\$50M procurement fund

Global Fund, Africa CDC, B&M Gates Foundation, Clinton Health Access Initiative (CHA