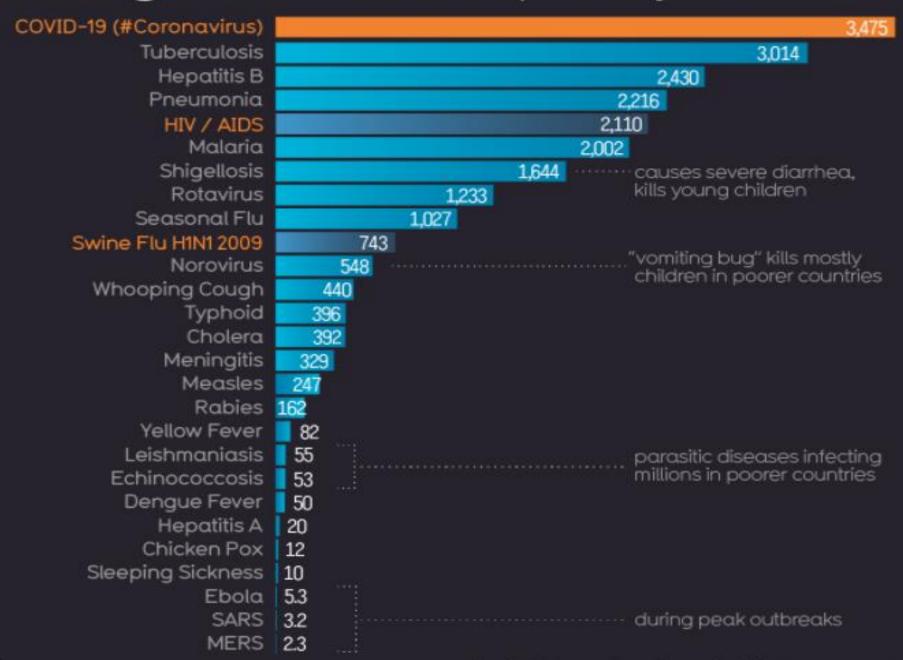

# Global collaboration to fight

and end the pandemic of COVID-19

Osamu Kunii, MD, MPH, PhD The Global Fund

**To Fight AIDS, Tuberculosis and Malaria** 

#### **COVID-19 Pandemic**



### Average Disease Deaths per Day Worldwide







Source: https://bit.ly/305BenW)

# Potential increase in TB deaths due to COVID-19



## **COVID-19 Impact on TB notification in Philippines**



## **ACCESS TO COVID-19 TOOLS (ACT) - ACCELERATOR**



# **FLOW OF COLLABORATIVE WORK**



Data/ Situation analysis, Modelling

Common goals/Target setting, Cost analysis

Donor/Domestic commitment/pledge, advocacy Target: \$ 38 billion, Pledge: \$ 4 billion (OECD \$10 trillion measures) R&D, Production, Allocation, Implementation

Direct/Indirect impact, Indicators

# **ACT-A DIAGNOSTICS PILLAR**

Automated **molecular (PCR) test**: (used for tuberculosis)

→ Antigen-based rapid diagnostic tests (120 million) in EUL

- Rapid testing: 15-30 min/ test
- Inexpensive < 5 USD/ test</li>
- Easy to distribute/handle
- Initial US\$50M procurement