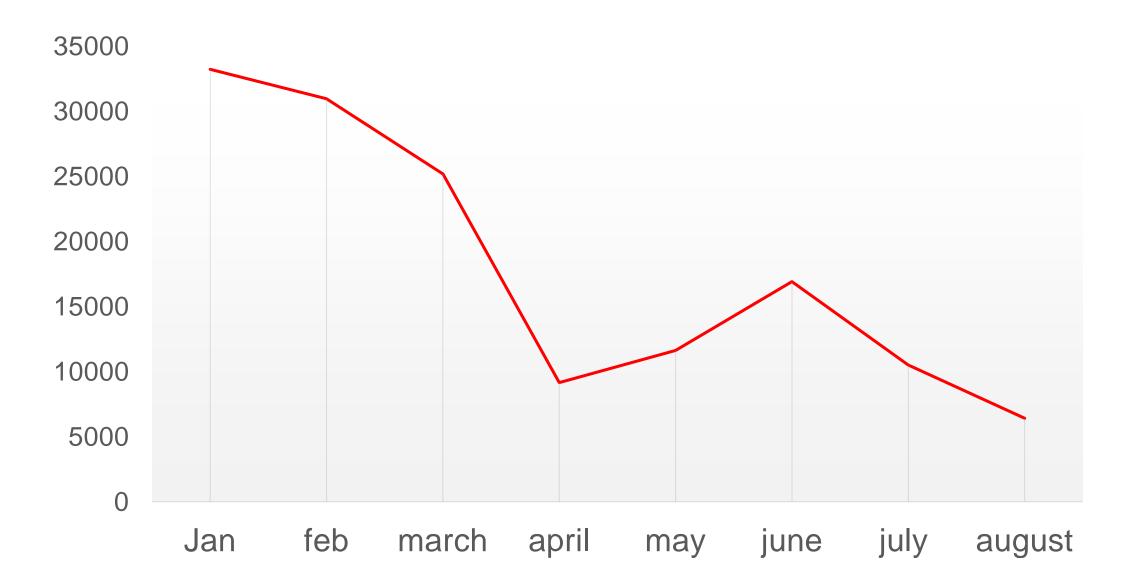

# Global collaboration to fight

and end the pandemic of COVID-19

Osamu Kunii, MD, MPH, PhD The Global Fund

**To Fight AIDS, Tuberculosis and Malaria** 

#### **COVID-19 Pandemic**



### Average Disease Deaths per Day Worldwide







Source: https://bit.ly/305BenW)

# Potential increase in TB deaths due to COVID-19



## **COVID-19 Impact on TB notification in Philippines**



## **ACCESS TO COVID-19 TOOLS (ACT) - ACCELERATOR**



# **FLOW OF COLLABORATIVE WORK**



Data/ Situation analysis, Modelling

Common goals/Target setting, Cost analysis

Donor/Domestic commitment/pledge, advocacy Target: \$ 38 billion, Pledge: \$ 4 billion (OECD \$10 trillion measures) R&D, Production, Allocation, Implementation

Direct/Indirect impact, Indicators

# **ACT-A DIAGNOSTICS PILLAR**

Automated **molecular (PCR) test**: (used for tuberculosis)

→ Antigen-based rapid diagnostic tests (120 million) in EUL

- Rapid testing: 15-30 min/ test
- Inexpensive < 5 USD/ test</li>
- Easy to distribute/handle
- Initial US\$50M procurement fund

Global Fund, Africa CDC, B&M Gates Foundation, Clinton Health Access Initiative (CHAI), Foundation for Innovative New Diagnostics (FIND), Unitai